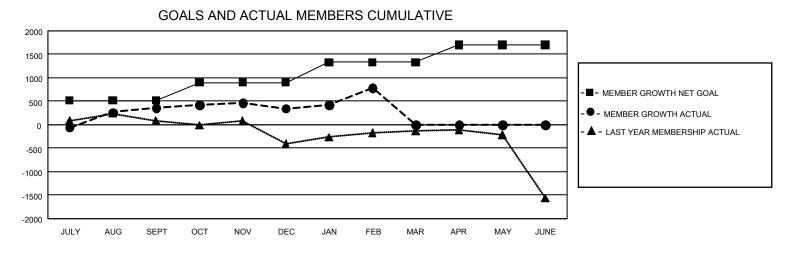

## GAT MONTHLY MEMBERSHIP PROGRESS REPORT

GMT Constitutional Area 6 - I, Group H

REPORT DOES NOT INCLUDE CLUBS IN UNDISTRICTED AREAS.

| Clubs                 |               |           |               | Members               |                         |                         |                                                    |
|-----------------------|---------------|-----------|---------------|-----------------------|-------------------------|-------------------------|----------------------------------------------------|
| RESULTS FOR 2023-2024 |               |           |               | RESULTS FOR 2023-2024 |                         |                         |                                                    |
| QUARTER               | NEW CLUB GOAL | NEW CLUBS | DROPPED CLUBS | QUARTER               | /BER GROWTH NET<br>GOAL | MEMBER GROWTH<br>ACTUAL | DROPPED MEMBERS<br>ACTUAL (including<br>transfers) |
| JULY/AUG/SEPT         | - 72          | 17        | 21            | JULY/AUG/SEPT         | 516                     | 1,714                   | 1,138                                              |
| OCT/NOV/DEC           | 6             | 28        | 45            | OCT/NOV/DEC           | 385                     | 2,178                   | 2,047                                              |
| JAN/FEB/MAR           | 39            | 25        | 8             | JAN/FEB/MAR           | 430                     | 809                     | 336                                                |
| APR/MAY/JUNE          | 15            | 0         | 0             | APR/MAY/JUNE          | 370                     | 0                       | 0                                                  |