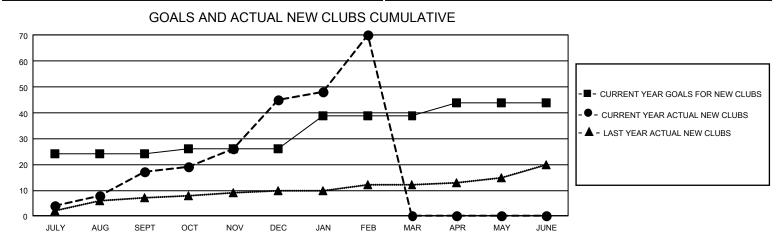

## GAT MONTHLY MEMBERSHIP PROGRESS REPORT

GMT Constitutional Area 6 - I, Group H

REPORT DOES NOT INCLUDE CLUBS IN UNDISTRICTED AREAS.

| Clubs                 |               |           |               | Members               |                         |                         |                                                    |
|-----------------------|---------------|-----------|---------------|-----------------------|-------------------------|-------------------------|----------------------------------------------------|
| RESULTS FOR 2023-2024 |               |           |               | RESULTS FOR 2023-2024 |                         |                         |                                                    |
| QUARTER               | NEW CLUB GOAL | NEW CLUBS | DROPPED CLUBS | QUARTER               | /BER GROWTH NET<br>GOAL | MEMBER GROWTH<br>ACTUAL | DROPPED MEMBERS<br>ACTUAL (including<br>transfers) |
| JULY/AUG/SEPT         | - 72          | 17        | 21            | JULY/AUG/SEPT         | 516                     | 1,714                   | 1,138                                              |
| OCT/NOV/DEC           | 6             | 28        | 45            | OCT/NOV/DEC           | 385                     | 2,178                   | 2,047                                              |
| JAN/FEB/MAR           | 39            | 25        | 8             | JAN/FEB/MAR           | 430                     | 809                     | 336                                                |
| APR/MAY/JUNE          | 15            | 0         | 0             | APR/MAY/JUNE          | 370                     | 0                       | 0                                                  |